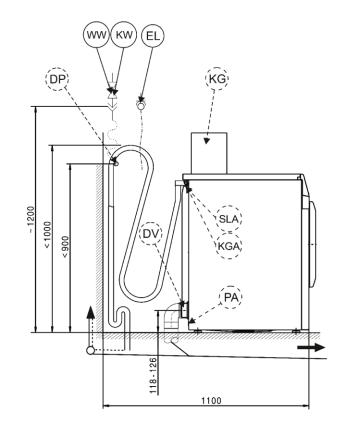

#### Legend:

| $\bigcirc$ | Connection required                           |
|------------|-----------------------------------------------|
| DV         | Drain valve                                   |
| AW         | Drain connection                              |
| В          | Machine anchoring                             |
|            |                                               |
| DOS        | Dispenser connection                          |
| DOS<br>EL  | Dispenser connection<br>Electrical connection |
|            | •                                             |
| EL         | Electrical connection                         |

- Connection optional or required, depending on model
- KW Cold water connection
- DP Drain pump
- PA Equipotential bonding and grounding
- SLA Peak-load connection
- UG Closed plinth
- UO Open plinth
- APCL Washer-dryer stacking kit
- WW Hot water connection
- XKM Communication module