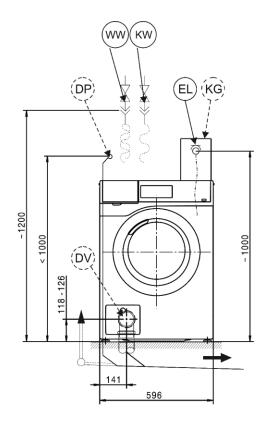

#### Legend:

| $\bigcirc$ | Connection required                           |
|------------|-----------------------------------------------|
| DV         | Drain valve                                   |
| AW         | Drain connection                              |
| В          | Machine anchoring                             |
|            |                                               |
| DOS        | Dispenser connection                          |
| DOS<br>EL  | Dispenser connection<br>Electrical connection |
|            | •                                             |
| EL         | Electrical connection                         |

- Connection optional or required, depending on model
- KW Cold water connection
- DP Drain pump
- PA Equipotential bonding and grounding
- SLA Peak-load connection
- UG Closed plinth
- UO Open plinth
- APCL Washer-dryer stacking kit
- WW Hot water connection
- XKM Communication module