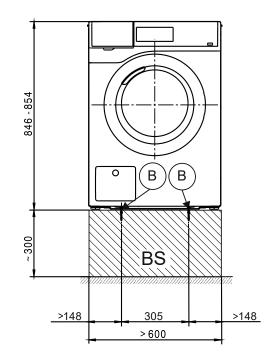

#### Legend:

| $\bigcirc$ | Connection required                           |
|------------|-----------------------------------------------|
| DV         | Drain valve                                   |
| AW         | Drain connection                              |
| В          | Machine anchoring                             |
|            |                                               |
| DOS        | Dispenser connection                          |
| DOS<br>EL  | Dispenser connection<br>Electrical connection |
|            | •                                             |
| EL         | Electrical connection                         |

- Connection optional or required, depending on model
- KW Cold water connection
- DP Drain pump
- PA Equipotential bonding and grounding
- SLA Peak-load connection
- UG Closed plinth
- UO Open plinth
- APCL Washer-dryer stacking kit
- WW Hot water connection
- XKM Communication module

### **Machine Dimensions**