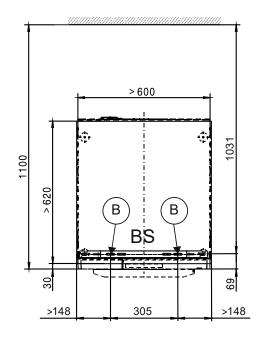

#### Legend:

| $\bigcirc$ | Connection required                           |
|------------|-----------------------------------------------|
| DV         | Drain valve                                   |
| AW         | Drain connection                              |
| В          | Machine anchoring                             |
|            |                                               |
| DOS        | Dispenser connection                          |
| DOS<br>EL  | Dispenser connection<br>Electrical connection |
|            | •                                             |
| EL         | Electrical connection                         |

- Connection optional or required, depending on model
- KW Cold water connection
- DP Drain pump
- PA Equipotential bonding and grounding
- SLA Peak-load connection
- UG Closed plinth
- UO Open plinth
- APCL Washer-dryer stacking kit
- WW Hot water connection
- XKM Communication module

### **Machine Dimensions**