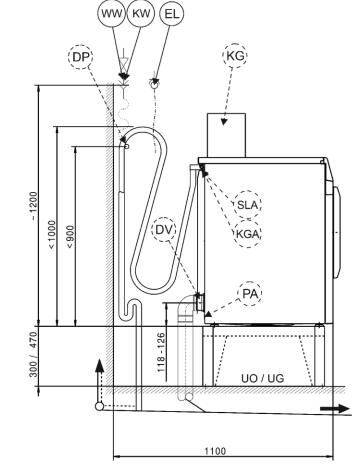

#### Legend:

| $\bigcirc$ | Connection required                           |
|------------|-----------------------------------------------|
| DV         | Drain valve                                   |
| AW         | Drain connection                              |
| В          | Machine anchoring                             |
|            |                                               |
| DOS        | Dispenser connection                          |
| DOS<br>EL  | Dispenser connection<br>Electrical connection |
|            | •                                             |
| EL         | Electrical connection                         |

- Connection optional or required, depending on model
- KW Cold water connection
- DP Drain pump
- PA Equipotential bonding and grounding
- SLA Peak-load connection
- UG Closed plinth
- UO Open plinth
- APCL Washer-dryer stacking kit
- WW Hot water connection
- XKM Communication module

### **Machine Dimensions**