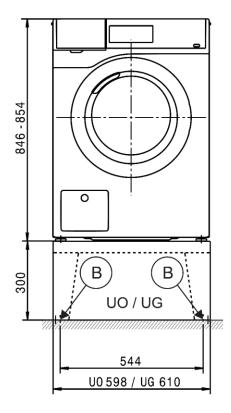

#### Legend:

| $\bigcirc$ | Connection required                           |
|------------|-----------------------------------------------|
| DV         | Drain valve                                   |
| AW         | Drain connection                              |
| В          | Machine anchoring                             |
|            |                                               |
| DOS        | Dispenser connection                          |
| DOS<br>EL  | Dispenser connection<br>Electrical connection |
|            | •                                             |
| EL         | Electrical connection                         |

- Connection optional or required, depending on model
- KW Cold water connection
- DP Drain pump
- PA Equipotential bonding and grounding
- SLA Peak-load connection
- UG Closed plinth
- UO Open plinth
- APCL Washer-dryer stacking kit
- WW Hot water connection
- XKM Communication module

# Washer-Dryer Stacked

Míele

## Installation