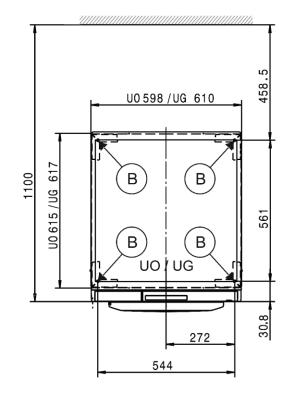

#### Legend:

| $\bigcirc$ | Connection required                           |
|------------|-----------------------------------------------|
| DV         | Drain valve                                   |
| AW         | Drain connection                              |
| В          | Machine anchoring                             |
|            |                                               |
| DOS        | Dispenser connection                          |
| DOS<br>EL  | Dispenser connection<br>Electrical connection |
|            | •                                             |
| EL         | Electrical connection                         |

- Connection optional or required, depending on model
- KW Cold water connection
- DP Drain pump
- PA Equipotential bonding and grounding
- SLA Peak-load connection
- UG Closed plinth
- UO Open plinth
- APCL Washer-dryer stacking kit
- WW Hot water connection
- XKM Communication module

### **Machine Dimensions**