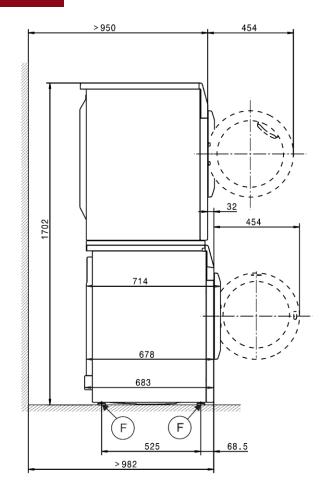

n                              |
| В          | Machine anchoring                             |
|            |                                               |
| DOS        | Dispenser connection                          |
| DOS<br>EL  | Dispenser connection<br>Electrical connection |
|            | •                                             |
| EL         | Electrical connection                         |

- Connection optional or required, depending on model
- KW Cold water connection
- DP Drain pump
- PA Equipotential bonding and grounding
- SLA Peak-load connection
- UG Closed plinth
- UO Open plinth
- APCL Washer-dryer stacking kit
- WW Hot water connection
- XKM Communication module



### **Machine Dimensions**



# Míele

# Installation









# Miele

# Washer-Dryer Stacked









Míele

## Installation











# Installation