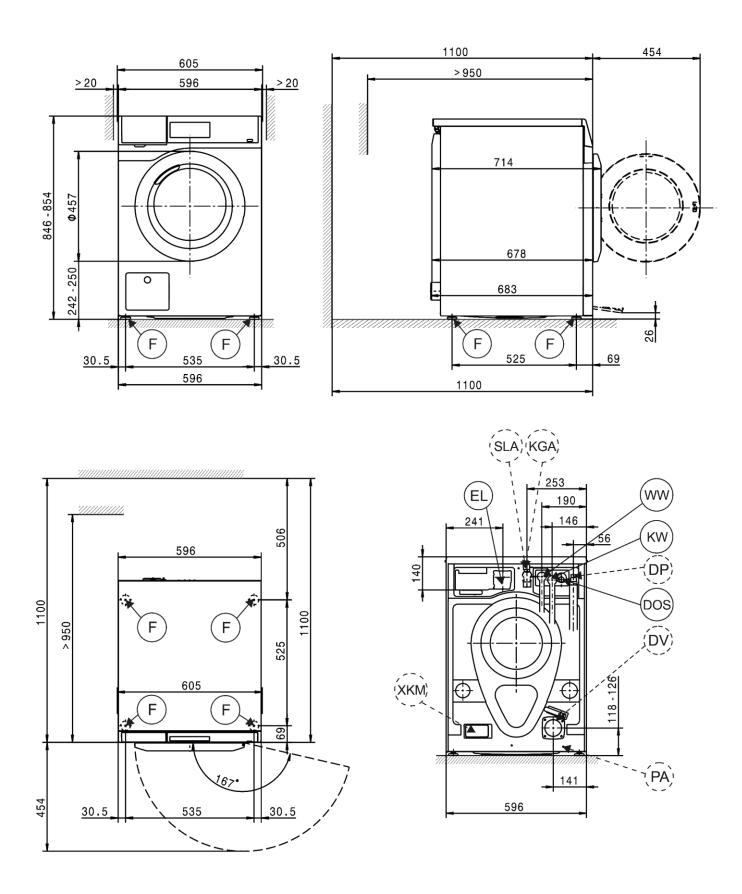

### PWM 908 Washer Installation Questionnaire

|                               | Required                                                                                                                                                                                                                                                                                                                                                                                                                                                        | Available?<br>Yes/No/NA | If no, what is<br>available? N/A |
|-------------------------------|-----------------------------------------------------------------------------------------------------------------------------------------------------------------------------------------------------------------------------------------------------------------------------------------------------------------------------------------------------------------------------------------------------------------------------------------------------------------|-------------------------|----------------------------------|
| Washer<br>Dimensions          | Overall machine dimensions (H x W x D) in inch.<br>33 15/32" x 23 13/16" x 28 7/64"<br>(mm) (850 x 605 x 714)                                                                                                                                                                                                                                                                                                                                                   |                         |                                  |
| Electrical<br>Connection      | 208VAC-240VAC 4.0-5.2Kw 60Hz<br>Unit equipped with a 6.5' power cord with a NEMA L6-30 plug                                                                                                                                                                                                                                                                                                                                                                     |                         |                                  |
| Cold<br>Water Connection<br>* | Cold water (KW)<br>Permissible water flow pressure PSI (kPa) 14.5 – 145 (100 –<br>1,000)<br>Required flow rate (cold water connection only) gal/min (l/min)<br>2.6 (10)<br>Average water consumption (60°C (140°F) Standard program)<br>gal/h (l/h) 10.5 (40)<br>Connection to be provided on site, external thread according to<br>DIN 44991 (flat seal) Inches ¾"<br>Connection hose ½" with ¾" threaded union<br>Connection hose length inch (mm) 61 (1,550) |                         |                                  |
| Hot<br>Water Connection       | Hot water (WW)<br>Permissible water flow pressure PSI (kPa)<br>14.5 – 145 (100 – 1,000)<br>Required flow rate gal/min (l/min) 2.9 (11)<br>Average water consumption (60°C (140°F) Standard program)<br>gal/h (l/h) 10.5 (40)<br>Connection to be provided on site, external thread according to<br>DIN 44991 (flat seal) Inches ¾"<br>Connection hose ½" with ¾" threaded union<br>Connection hose length inch (mm) 61 (1,550)                                  |                         |                                  |
| Drain Connection              | Max. temperature 194°F<br>Drain hose (ext. diameter) 7/8''<br>Connection hose length 59 1/16''<br>Max Drain pump head height (from floor level) 39 3/8"                                                                                                                                                                                                                                                                                                         |                         |                                  |

#### **Dimensions Metric - Imperial**

| Dime | nsions  |
|------|---------|
| mm   | inch    |
| 3    | 1/8     |
| 5    | 3/16    |
| 25   | 1       |
| 38   | 1 1/2   |
| 40   | 1 9/16  |
| 43   | 1 11/16 |
| 50   | 1 15/16 |
| 69   | 2 11/16 |
| 70   | 2 3/4   |
| 80   | 3 1/8   |
| 100  | 3 7/8   |
| 134  | 5 1/4   |
| 136  | 5 3/8   |
| 142  | 5 9/16  |
| 145  | 5 3/4   |
| 150  | 5 7/8   |
| 170  | 6 11/16 |
| 175  | 6 7/8   |
| 184  | 7 1/4   |
| 192  | 7 9/16  |

| Dimer | nsions   |
|-------|----------|
| mm    | inch     |
| 243   | 9 9/16   |
| 262   | 10 5/16  |
| 345   | 13 9/16  |
| 378   | 14 7/8   |
| 380   | 14 15/16 |
| 400   | 15 3/4   |
| 482   | 19       |
| 540   | 21 1/4   |
| 700   | 27 1/2   |
| 800   | 31 1/2   |
| 850   | 33 7/16  |
| 896   | 35 1/4   |
| 900   | 35 1/2   |
| 990   | 39       |
| 1048  | 41 1/4   |
| 1300  | 51 1/8   |
| 1730  | 68 1/8   |
| 2447  | 96 5/16  |
| 2495  | 98 1/4   |
| 4000  | 157 1/2  |

#### Legend:

| $\bigcirc$ | Connection required                           |
|------------|-----------------------------------------------|
| DV         | Drain valve                                   |
| AW         | Drain connection                              |
| В          | Machine anchoring                             |
|            |                                               |
| DOS        | Dispenser connection                          |
| DOS<br>EL  | Dispenser connection<br>Electrical connection |
|            | •                                             |
| EL         | Electrical connection                         |

- Connection optional or required, depending on model
- KW Cold water connection
- DP Drain pump
- PA Equipotential bonding and grounding
- SLA Peak-load connection
- UG Closed plinth
- UO Open plinth
- APCL Washer-dryer stacking kit
- WW Hot water connection
- XKM Communication module

### **Machine Dimensions**