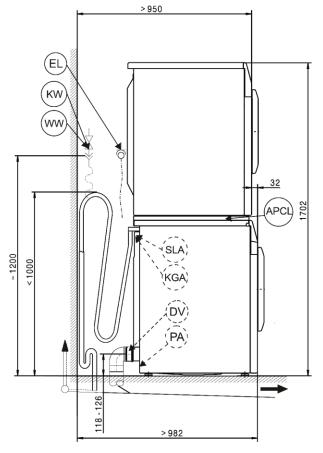

#### Legend:

| $\bigcirc$ | Connection required                           |
|------------|-----------------------------------------------|
| DV         | Drain valve                                   |
| AW         | Drain connection                              |
| В          | Machine anchoring                             |
|            |                                               |
| DOS        | Dispenser connection                          |
| DOS<br>EL  | Dispenser connection<br>Electrical connection |
|            | •                                             |
| EL         | Electrical connection                         |

- Connection optional or required, depending on model
- KW Cold water connection
- DP Drain pump
- PA Equipotential bonding and grounding
- SLA Peak-load connection
- UG Closed plinth
- UO Open plinth
- APCL Washer-dryer stacking kit
- WW Hot water connection
- XKM Communication module

### **Machine Dimensions**