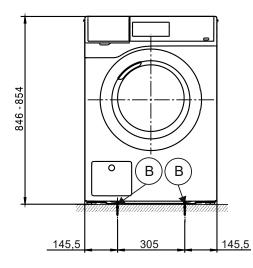

#### Legend:

| $\bigcirc$ | Connection required                           |
|------------|-----------------------------------------------|
| DV         | Drain valve                                   |
| AW         | Drain connection                              |
| В          | Machine anchoring                             |
|            |                                               |
| DOS        | Dispenser connection                          |
| DOS<br>EL  | Dispenser connection<br>Electrical connection |
|            | •                                             |
| EL         | Electrical connection                         |

### **Machine Dimensions**