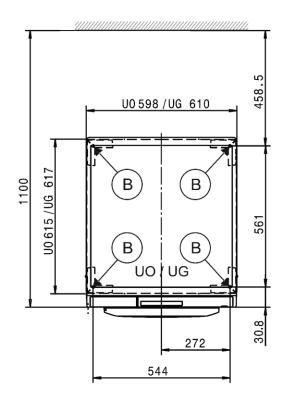

#### Legend:

| $\bigcirc$ | Connection required                           |
|------------|-----------------------------------------------|
| DV         | Drain valve                                   |
| AW         | Drain connection                              |
| В          | Machine anchoring                             |
|            |                                               |
| DOS        | Dispenser connection                          |
| DOS<br>EL  | Dispenser connection<br>Electrical connection |
|            | •                                             |
| EL         | Electrical connection                         |

- Connection optional or required, depending on model
- KW Cold water connection
- DP Drain pump
- PA Equipotential bonding and grounding
- SLA Peak-load connection
- UG Closed plinth
- UO Open plinth
- APCL Washer-dryer stacking kit
- WW Hot water connection
- XKM Communication module

### **Machine Dimensions**