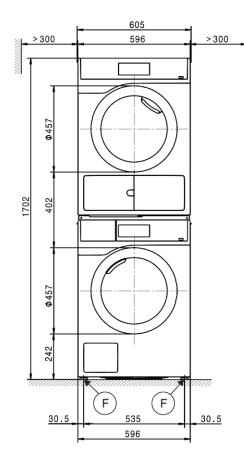

ion                              |
| В          | Machine anchoring                             |
|            |                                               |
| DOS        | Dispenser connection                          |
| DOS<br>EL  | Dispenser connection<br>Electrical connection |
|            | •                                             |
| EL         | Electrical connection                         |

- Connection optional or required, depending on model
- KW Cold water connection
- DP Drain pump
- PA Equipotential bonding and grounding
- SLA Peak-load connection
- UG Closed plinth
- UO Open plinth
- APCL Washer-dryer stacking kit
- WW Hot water connection
- XKM Communication module



### **Machine Dimensions**



# Míele

# Installation









# Miele

# Washer-Dryer Stacked









Míele

## Installation











# Installation