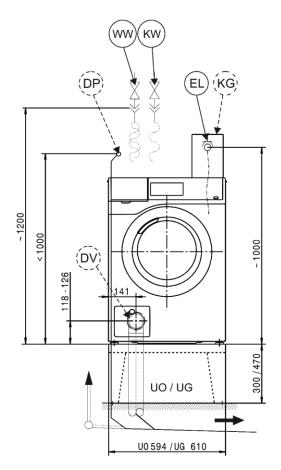

#### Legend:

| $\bigcirc$ | Connection required                           |
|------------|-----------------------------------------------|
| DV         | Drain valve                                   |
| AW         | Drain connection                              |
| В          | Machine anchoring                             |
|            |                                               |
| DOS        | Dispenser connection                          |
| DOS<br>EL  | Dispenser connection<br>Electrical connection |
|            | •                                             |
| EL         | Electrical connection                         |

- Connection optional or required, depending on model
- KW Cold water connection
- DP Drain pump
- PA Equipotential bonding and grounding
- SLA Peak-load connection
- UG Closed plinth
- UO Open plinth
- APCL Washer-dryer stacking kit
- WW Hot water connection
- XKM Communication module

# Washer-Dryer Stacked

Míele