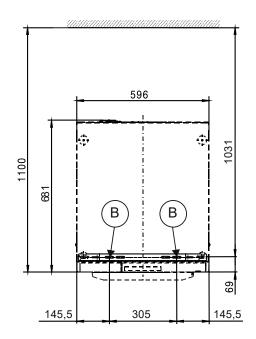

#### Legend:

| $\bigcirc$ | Connection required                           |
|------------|-----------------------------------------------|
| DV         | Drain valve                                   |
| AW         | Drain connection                              |
| В          | Machine anchoring                             |
|            |                                               |
| DOS        | Dispenser connection                          |
| DOS<br>EL  | Dispenser connection<br>Electrical connection |
|            | •                                             |
| EL         | Electrical connection                         |

### **Machine Dimensions**