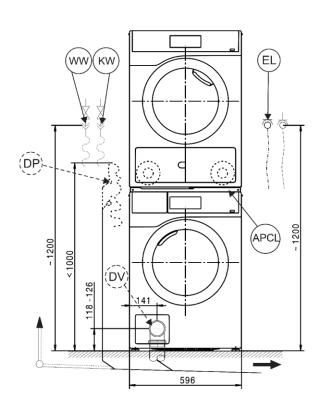

#### Legend:

| $\bigcirc$ | Connection required                           |
|------------|-----------------------------------------------|
| DV         | Drain valve                                   |
| AW         | Drain connection                              |
| В          | Machine anchoring                             |
|            |                                               |
| DOS        | Dispenser connection                          |
| DOS<br>EL  | Dispenser connection<br>Electrical connection |
|            | •                                             |
| EL         | Electrical connection                         |

- Connection optional or required, depending on model
- KW Cold water connection
- DP Drain pump
- PA Equipotential bonding and grounding
- SLA Peak-load connection
- UG Closed plinth
- UO Open plinth
- APCL Washer-dryer stacking kit
- WW Hot water connection
- XKM Communication module

# Washer-Dryer Stacked

Míele

## Installation