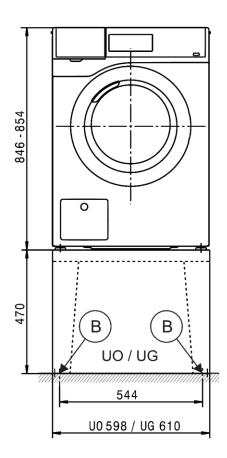

#### Legend:

| $\bigcirc$ | Connection required                           |
|------------|-----------------------------------------------|
| DV         | Drain valve                                   |
| AW         | Drain connection                              |
| В          | Machine anchoring                             |
|            |                                               |
| DOS        | Dispenser connection                          |
| DOS<br>EL  | Dispenser connection<br>Electrical connection |
|            | •                                             |
| EL         | Electrical connection                         |

- Connection optional or required, depending on model
- KW Cold water connection
- DP Drain pump
- PA Equipotential bonding and grounding
- SLA Peak-load connection
- UG Closed plinth
- UO Open plinth
- APCL Washer-dryer stacking kit
- WW Hot water connection
- XKM Communication module

# Washer-Dryer Stacked

Míele

## Installation